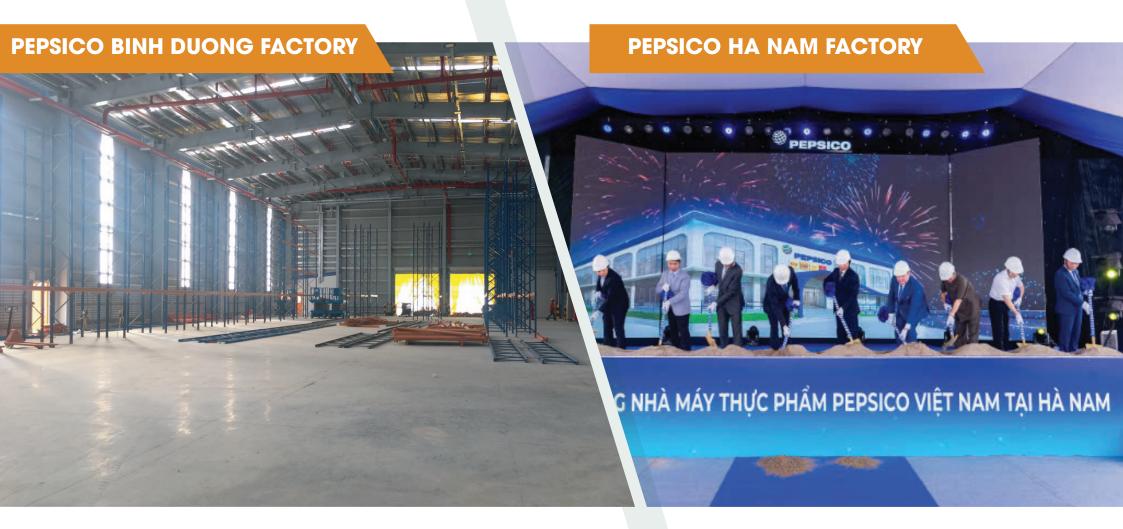

#### **▶ FACTORY**

Client: Pepsico Foods VietNam Company

Project type: Factory

Scope of work: Erection chimney system

Status: Completed

Client: Pepsico Foods VietNam Company

Project type: Factory
Scale: 25.000 m2

Scope of work: Provide, erection roof sheeting, wall sheeting

Status: Inprocess