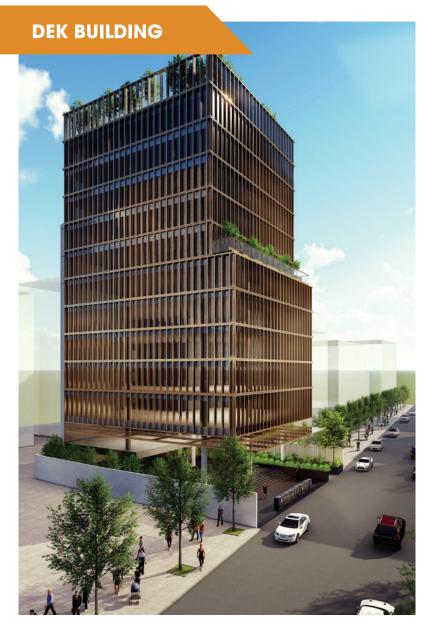

#### **BUILDING**

m²
12.000 Total floor area

Client: Mr. Pham Quoc Thuan

Project type: Building

Scale: 2 basements, 14 floors

Scope of work: Main Constractor