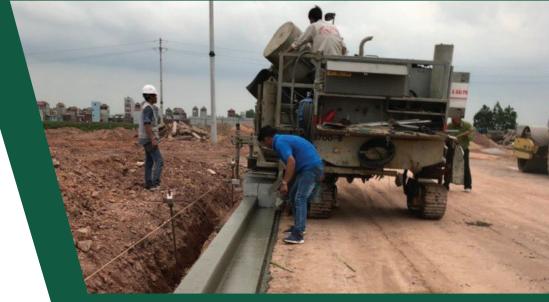

#### **► INFRASTRUCTURE**

12.000<sup>m²</sup>

Total floor area

Client: Dat Tot Real Estate

Project type: Infrastructure

Scale: 12.000 m2

Scope of work: Infrastructure

Status: Completed