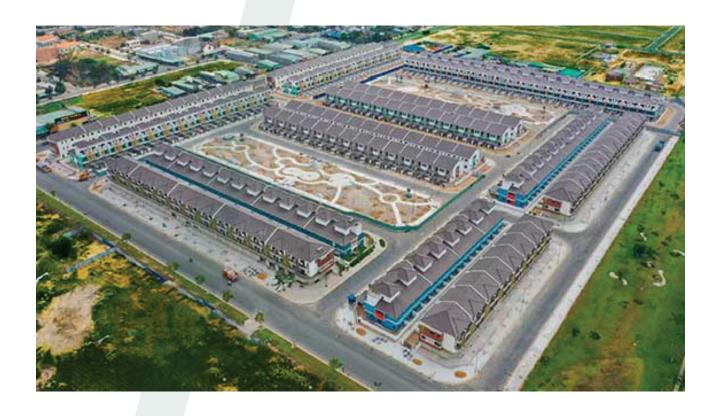

#### **▶ TOWNHOUSE**

SUN CASA
CENTRAL PHASE 2A.5

# **76 HOUSES**

Client: VSIP II

Project type: Townhouses
Scale: 76 units, 3 floors

Scope of work: Construction structural, finishing