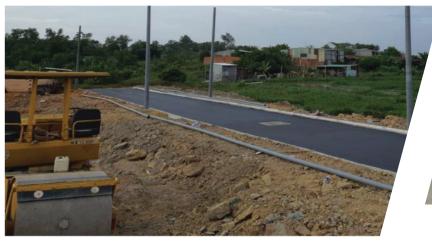

#### **► INFRASTRUCTURE**

12.000<sup>m²</sup>

Total floor area

Client: Dat Tot Real Estate

Project type: Infrastructure

Scale: 12.000 m2

Scope of work: Infrastructure

Status: Completed