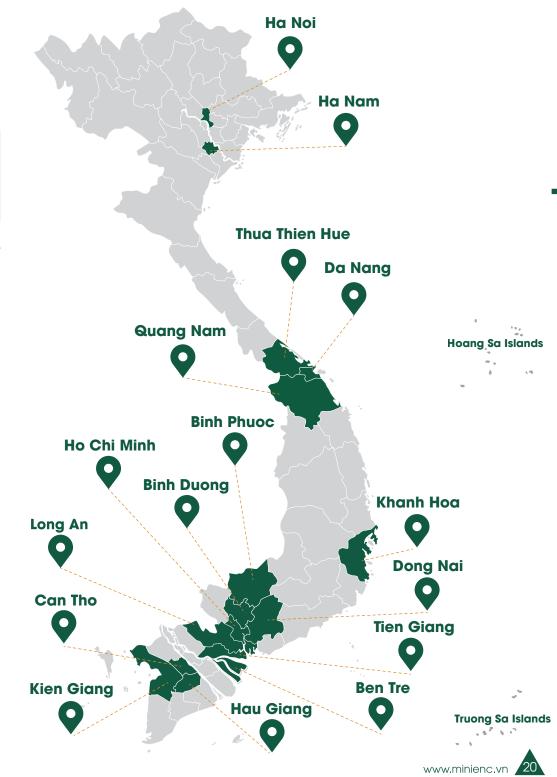

# **COVERAGE**

In the past 8 years, MINI E&C has expanded our coverage through nationwide, mainly in Southern and Central of Viet Nam