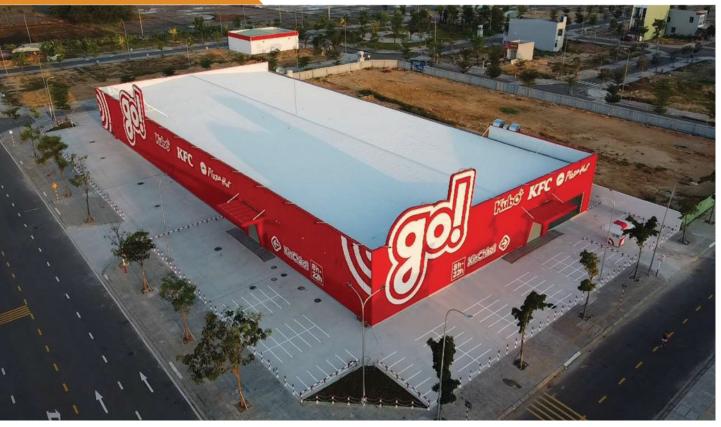

#### ► SERVICE & TRADING PROJECT

go! DIEN BAN

m<sup>2</sup> 5.000 Total floor area

Client: Central Retail

Project type: Service trading project

5000 m2 Scale:

Scope of work: General Constractor