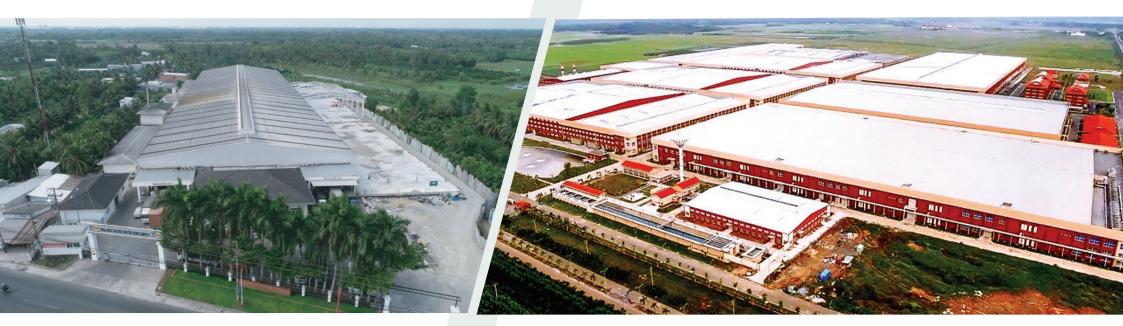

#### **▶ FACTORY**

# **KING GROUP**

3.300 Total floor area

King Group Client:

Project type: Factory

3.300 m2 Scale:

Scope of work: Construction slab and utilities

Status: Completed

# **GAIN LUCKY FACTORY**

m<sup>2</sup>

15.000 Total floor area

Unicons Investment Construction Limited Company Client:

Project type: Factory Scale: 15.000 m2 Scope of work: Finishing Completed Status: