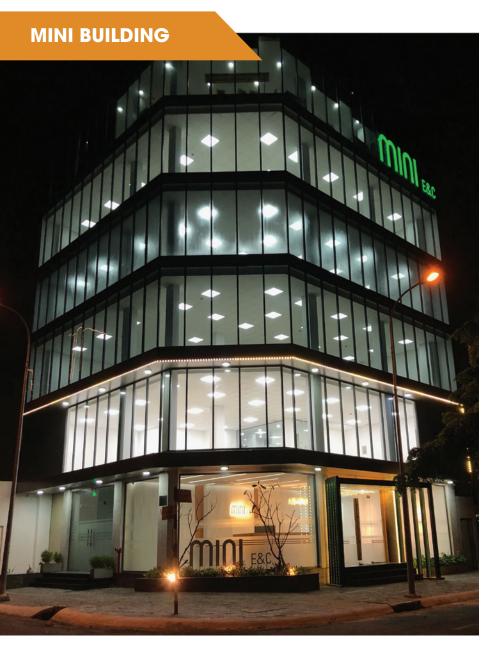

#### **BUILDING**

 $m^2$ 1.800 Total floor area

Client: Mini Engineering And Construction,. JSC

Project type: Building

Scale: 1 basement, 6 floors Scope of work: General Constractor