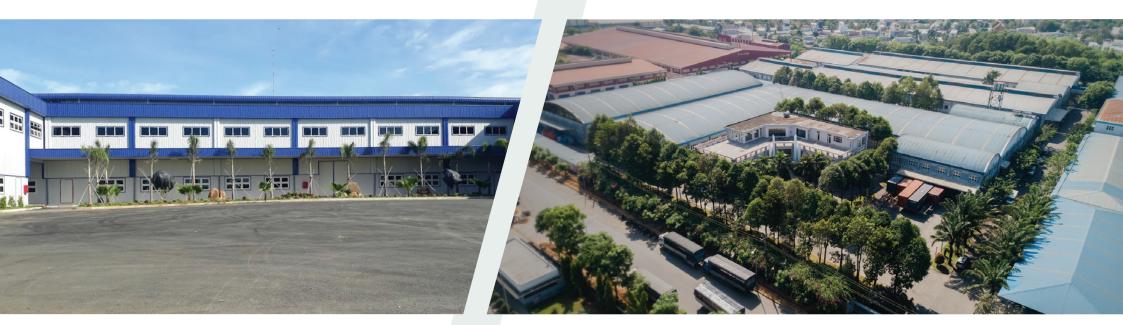

#### **▶ FACTORY**

# HA GIA SHOES FACTORY PHASE 01

 $m^2$ 

27.000 Total floor area

Client: Dong Hung,. JSC

Project type: Factory Scale: 27.000 m2

Scope of work: Construction structural, finishing, infrastructure

Status: Completed

# HA GIA SHOES FACTORY PHASE 02

 $m^2$ 24.000 Total floor area

> Dong Hung,. JSC Client:

Project type: Factory Scale: 24.000 m2

Scope of work: Construction structural, finishing, infrastructure