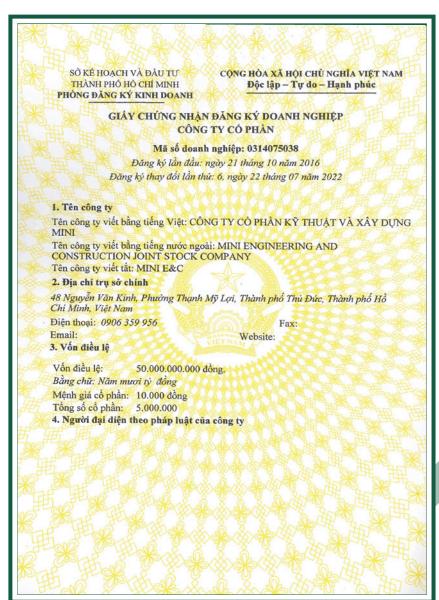

#### **BUSINESS LICENSE**

**Le Chien Thang**Director

- ► Company name: MINI ENGINEERING AND CONSTRUCTION., JSC
- ► Abbreviated name: MINI ENC
- ▶ Business registration certificate: 0314075038
- ► Charter capital: VND50,000,000,000 (Fifty billion Viet Nam Dong)
- ► Address: 09, 53 Street, Binh Trung Tay Ward, Thu Duc City, Ho Chi Minh City, Viet Nam
- ► Phone: (028) 2253 7614
- ► Email: contacts@minienc.vn
- ► Website: www.minienc.vn