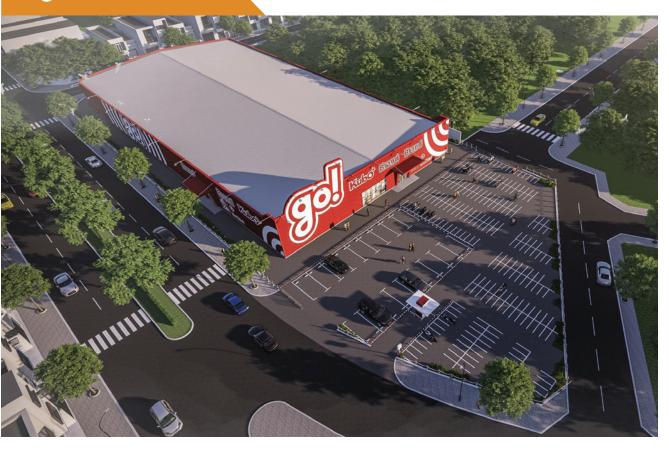

# go! HUONG TRA

m<sup>2</sup>

5.750

Total floor area

Client: Central Retail

Project type: Service trading project

Scale: 5,750 m2

Scope of work: General Constractor