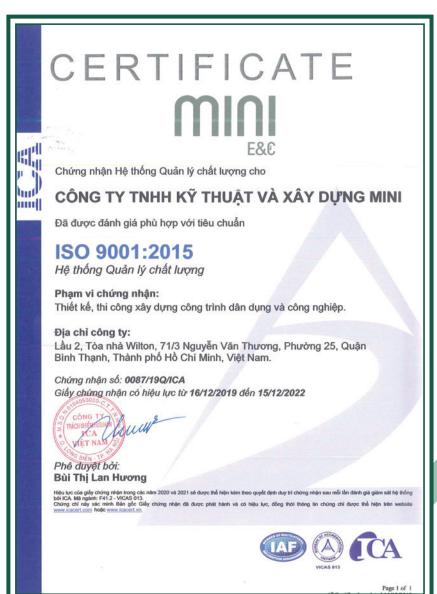

#### ISO CERTIFICATE

# CERTIFICATE

Chứng nhận Hệ thống Quản lý An toàn Sức khỏe nghề nghiệp cho

# CÔNG TY TNHH KỸ THUẬT VÀ XÂY DỰNG MINI

Đã được đánh giá phù hợp với tiêu chuẩn

#### ISO 45001:2018

Hệ thống Quản lý An toàn Sức khỏe nghề nghiệp

#### Pham vi chứng nhận:

Thiết kế, thi công xây dựng công trình dân dụng và công nghiệp.

#### Địa chỉ công ty:

mm

Lầu 2, Tòa nhà Wilton, 71/3 Nguyễn Văn Thương, Phường 25, Quận Bình Thạnh, Thành phố Hồ Chí Minh, Việt Nam.

#### Chứng nhận số: 0087/19OH/ICA

Giấy chứng nhận có hiệu lực từ 16/12/2019 đến 15/12/2022

#### Phê duyệt bởi: Bùi Thị Lan Hương